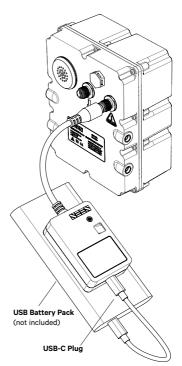

## How to change the sensor settings:

Download and install the SEEN IRIS 860 setup app on a smartphone or tablet. Launch the app and follow the on-screen instructions.

Note: The double sided adhesive tape on the dongle can be used to attach the USB battery pack.