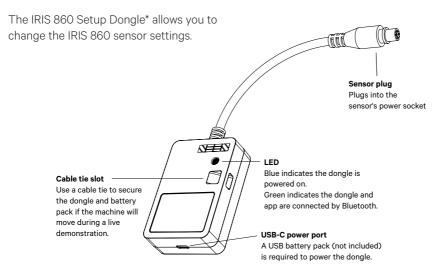

## IRIS 860 Setup Dongle PN SI-138

## How to change the sensor settings:

Download and install the SEEN IRIS 860 setup app on a smartphone or tablet. Launch the app and follow the on-screen instructions.

Note: The double sided adhesive tape on the dongle can be used to attach the USB battery pack.